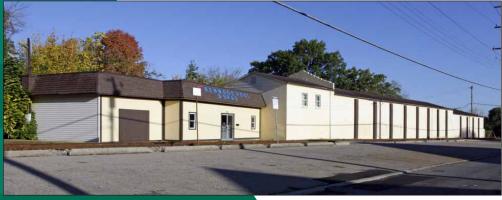

# Office/Warehouse Building

For Sale

# 8211 Blue Ash Road

## FEATURES

- 8,600 Total SF
- Metal Shed (30' x 36')
- .571 Acres
- 16' Warehouse Ceiling Clearance

## LOCATION

8211 Blue Ash Road Cincinnati, OH 45236