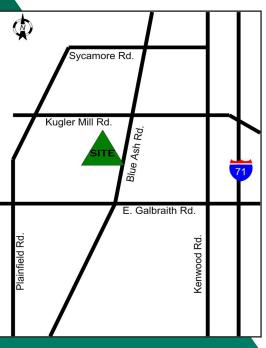

## LOCATION

8211 Blue Ash Road Cincinnati, OH 45236

### **Traffic Counts:**

Blue Ash Road N. of Sycamore Road = 11,400 ADT 2001 Blue Ash Road S. of Sycamore Road = 12,500 ADT 2001 Sycamore Rd. W. of Blue Ash Road = 7,300 ADT 2000 Sycamore Rd. E. of Blue Ash Road = 4,900 ADT 2000