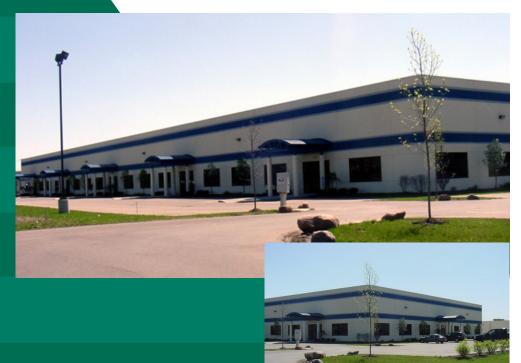

### FEATURES

- 8,132 SF Available
- Canopy covered entrance
- Dock doors
- Drive-in ramp
- I00% HVAC
- 90% office space (open)
- 20' clear height
- 40' x 140' bays
- Lease rate: \$8.50 PSF NNN (\$2.60)

### LOCATION

Chappell Crossing Commerce Center Beckett Road at Union Centre West Chester, Ohio 45069