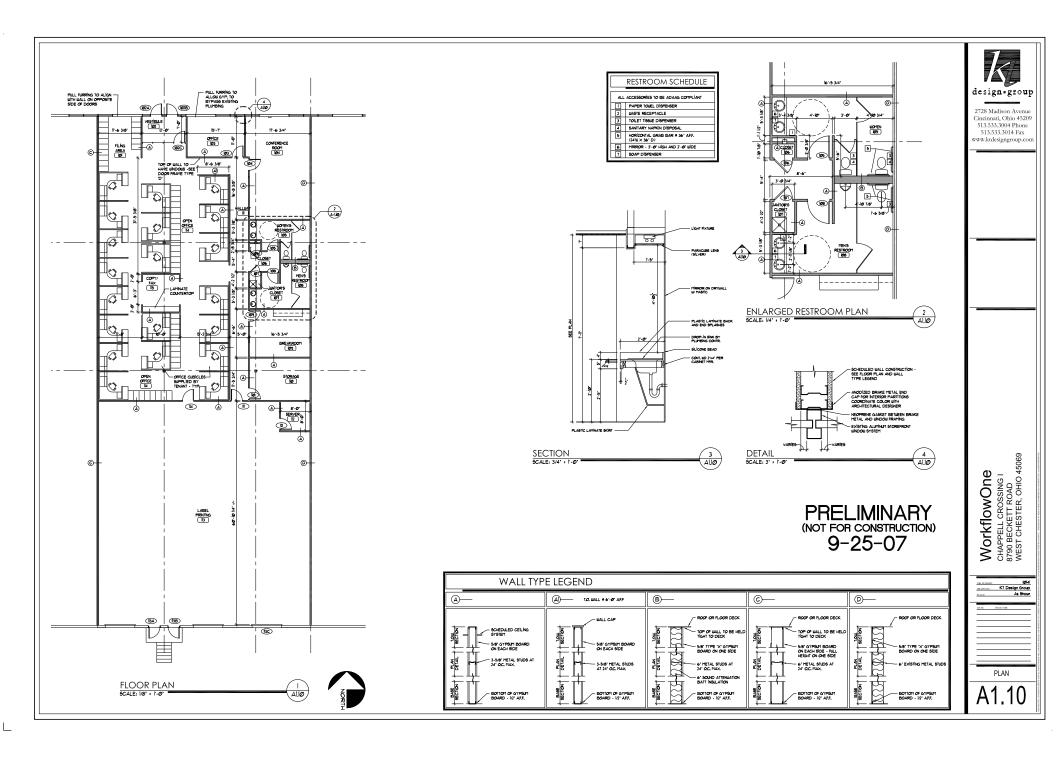

### FEATURES

- 8,132 SF Available
- Canopy covered entrance
- Dock doors
- Drive-in ramp
- I00% HVAC
- 90% office space (open)
- 20' clear height
- 40' x 140' bays
- Lease rate: \$8.50 PSF NNN (\$2.60)