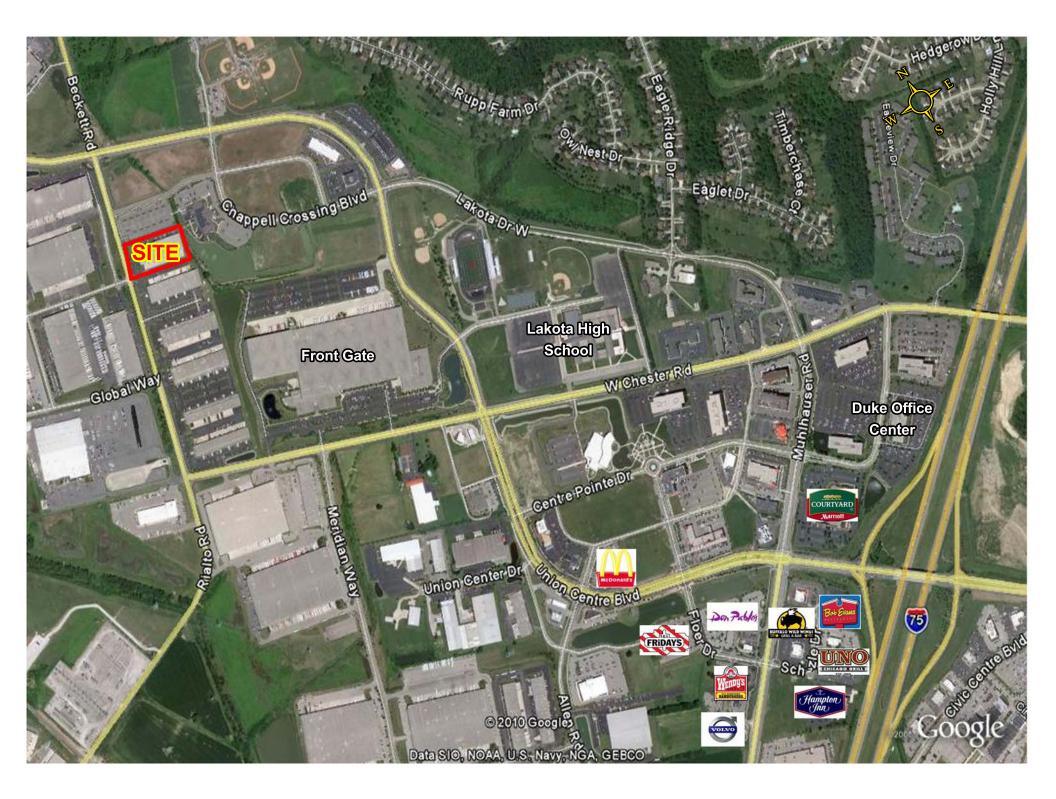

### LOCATION

Chappell Crossing Commerce Center Beckett Road at Union Centre West Chester, Ohio 45069