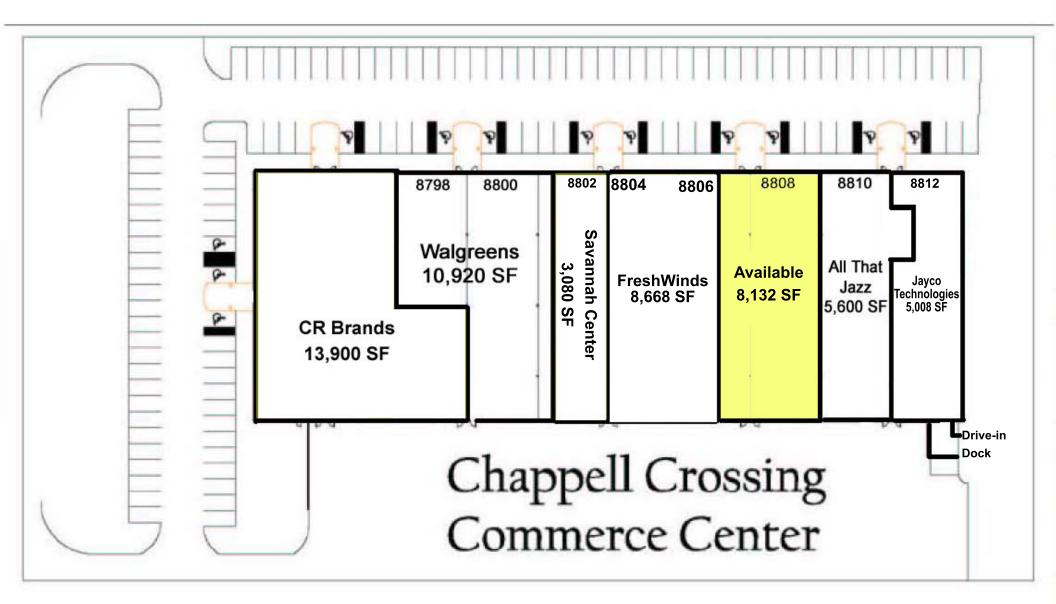

### FEATURES

- 8,132 SF Available
- Canopy covered entrance
- Dock doors
- Drive-in ramp
- I00% HVAC
- 90% office space (open)
- 20' clear height
- 40' x 140' bays
- Lease rate: \$8.50 PSF NNN (\$2.60)

### LOCATION

Chappell Crossing Commerce Center Beckett Road at Union Centre West Chester, Ohio 45069