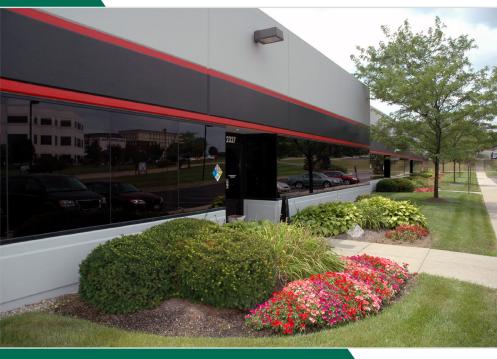

### Crowne Point Office/Service Center "A"

Address/City/County: 2441-2479 Crowne Point Drive

Cincinnati (Sharonville), Hamilton County

**Total Building Size:** 32,940 SF

**Total Available:** 6,000 SF (4,000 SF office, drive-in)

**Miscellaneous:** Smoked glass building front. Wet fire suppression system.

Fully landscaped. Surface parking. Entire structure painted

inside and out.

**Lease Rate:** \$8.75 PSF Modified Gross

www.everestrealestate.com