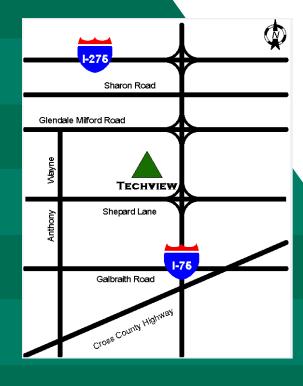

#### LOCATION

TechView Center I-45 Techview Drive Cincinnati, OH

## **TechView Center**

| Address/City/County:    | I-74 TechView Dr. & 2-24 TechView Place<br>Cincinnati/Hamilton County |                                                                      |
|-------------------------|-----------------------------------------------------------------------|----------------------------------------------------------------------|
| Total Square Footage:   | 86,612 Total                                                          |                                                                      |
| Current Availabilities: | 4,300 SF - \$6.50/SF Gross (2,000 SF office)                          |                                                                      |
| Date of Construction:   | 1981                                                                  |                                                                      |
| Type of Construction:   | Metal and block with glass fronts                                     |                                                                      |
| Zoning:                 | Industrial                                                            |                                                                      |
| Clearance Height:       | 18'                                                                   | <b>.</b>                                                             |
| Sprinkler:              | Wet system                                                            |                                                                      |
| Lighting:               | Mercury vapor and florescent                                          | EVEREST                                                              |
| Electric:               | I & 3 Phase, 480 Volt                                                 | www.everestrealestate.com<br>T E L 513-769-2500                      |
| Heat & A/C:             | Gas unit heaters and office central HVAC                              | FAX 513-7 <b>69-2512</b><br>9902 Carver Road<br>Sycamore Office Park |
| Overhead Doors:         | Dock and drive-in                                                     | Sycamore Office Park<br>Suite 105<br>Cincinnati, Ohio 45242          |
| Lease Rate:             | \$6.50 Gross                                                          |                                                                      |