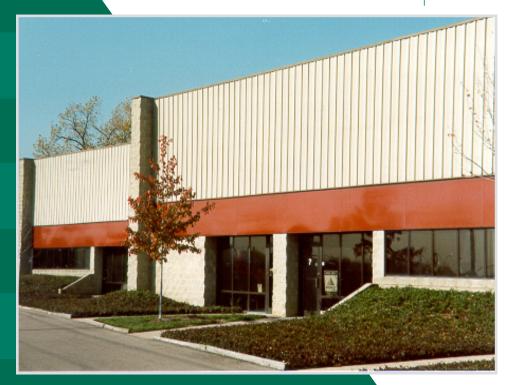

#### LOCATION

TechView Center I-45 Techview Drive Cincinnati, OH

## **TechView Center**

| Address/City/County:    | I-74 TechView Dr. & 2-24 TechView Place<br>Cincinnati/Hamilton County |                                                                      |
|-------------------------|-----------------------------------------------------------------------|----------------------------------------------------------------------|
| Total Square Footage:   | 86,612 Total                                                          |                                                                      |
| Current Availabilities: | 4,300 SF - \$6.50/SF Gross (2,000 SF office)                          |                                                                      |
| Date of Construction:   | 1981                                                                  |                                                                      |
| Type of Construction:   | Metal and block with glass fronts                                     |                                                                      |
| Zoning:                 | Industrial                                                            |                                                                      |
| Clearance Height:       | 18'                                                                   | <b>.</b>                                                             |
| Sprinkler:              | Wet system                                                            |                                                                      |
| Lighting:               | Mercury vapor and florescent                                          | EVEREST                                                              |
| Electric:               | I & 3 Phase, 480 Volt                                                 | www.everestrealestate.com<br>T E L 513-769-2500                      |
| Heat & A/C:             | Gas unit heaters and office central HVAC                              | FAX 513-7 <b>69-2512</b><br>9902 Carver Road<br>Sycamore Office Park |
| Overhead Doors:         | Dock and drive-in                                                     | Sycamore Office Park<br>Suite 105<br>Cincinnati, Ohio 45242          |
| Lease Rate:             | \$6.50 Gross                                                          |                                                                      |