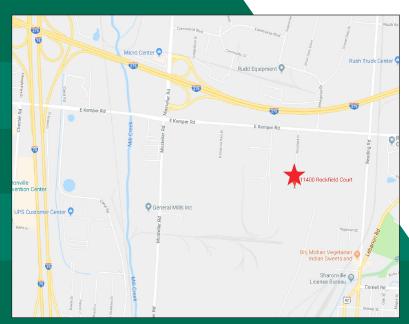

#### LOCATION

I I 400 Rockfield Court Cincinnati (Sharonville), OH 45241

### 11400 Rockfield Court

11400 Rockfield Court Address/City/County:

Cincinnati (Sharonville)/Hamilton Cty.

**Square Footage:** 13,550 SF

Office Area: 3,600

Warehouse Area: 9,950 SF

Land Size: 5.5 acres

**Date of Construction:** 1986