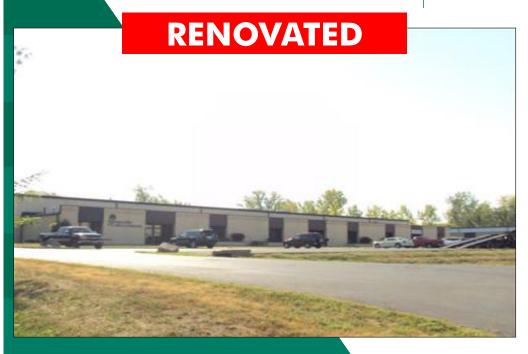

# Office/Warehouse Building

For Lease

#### **FEATURES**

- 13,550 Total SF
- 3,600 SF office
- 9,950 SF warehouse
- 5.5 acres
- (I) drive-in door
- (5) dock doors
- I/2 mile to I-275

### 11400 Rockfield Court

11400 Rockfield Court Address/City/County:

Cincinnati (Sharonville)/Hamilton Cty.

**Square Footage:** 13,550 SF

Office Area: 3,600

Warehouse Area: 9,950 SF

Land Size: 5.5 acres

**Date of Construction:** 1986