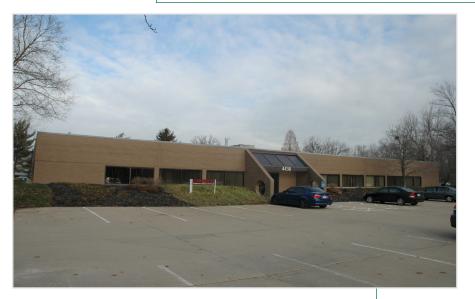

# LOCATION

4430-4438 Carver Woods Drive Blue Ash, Ohio 45242

# Carver Woods Executive Park • 4430-4438 Carver Woods Drive

Carver Woods Executive Center is an attractive Office Park located in the center of Blue Ash, adjacent to Summit Park and its restaurants and retail shops. The 4430 Building is in excellent condition with little deferred maintenance. It currently is divided into four suites that could be combined as needed to accommodate a single user, or user investor with changing space needs. All mechanical systems and exterior areas have been updated. Exterior areas including pavement and concrete are maintained by covenants shared with buildings 4420-4460 Carver Woods Drive. Take advantage of this opportunity to purchase in one of Greater Cincinnati's premier office locations.