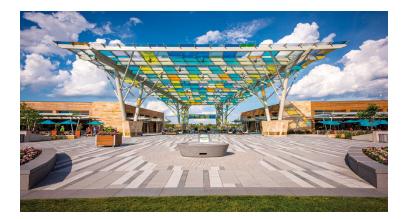

# Carver Woods Executive Park adjoins Summit Park!

Development Progress Map | Blue Ash, OH - - Access to Summit Park and Glendale Milford Roa

Summit Park is a 130-acre world-class park in the heart of Blue Ash where visitors enjoy great restaurants, recreation activities for the whole family and shopping in one of the region's most beautiful settings. Comprised of five distinct areas to work, eat, shop, live and play" The District, Carver Woods, Parkside, Daventry and Summit Park.

#### PARK FEATURES INCLUDE:

- Great Lawn
- Event Space
- Large Performance Stage
- Pergolas
- Dog Park
- Walking Trails
- Glass Canopy
- Observation Tower
- Cincinnati's most creative children's playground
- Children's Nature Playscape
- Seasonal Skating Rink
- Sledding Hill

#### **RESTAURANTS AT SUMMIT PARK:**

Brown Dog Cafe Nanny Belle's Tahona Kitchen + Bar Senate