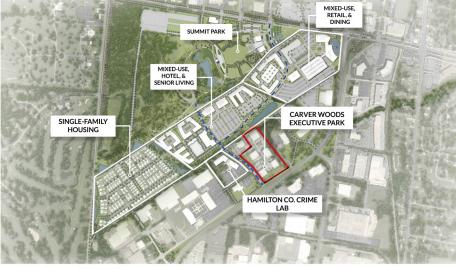

# Carver Woods Executive Park adjoins Summit Park!

Development Progress Map | Blue Ash, OH - - Access to Summit Park and Glendale Milford Roa

Summit Park is a 130-acre world-class park in the heart of Blue Ash where visitors enjoy great restaurants, recreation activities for the whole family and shopping in one of the region's most beautiful settings. Comprised of five distinct areas to work, eat, shop, live and play" The District, Carver Woods, Parkside, Daventry and Summit Park.