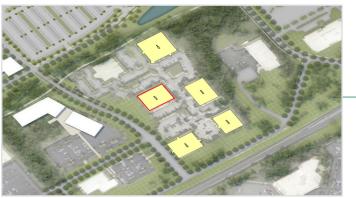

# Carver Woods Executive Park adjoins Summit Park!

Development Progress Map | Blue Ash, OH - - Access to Summit Park and Glendale Milford Roa

Summit Park is a 130-acre world-class park in the heart of Blue Ash where visitors enjoy great restaurants, recreation activities for the whole family and shopping in one of the region's most beautiful settings. Comprised of five distinct areas to work, eat, shop, live and play" The District, Carver Woods, Parkside, Daventry and Summit Park.