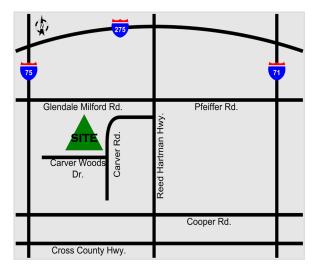

#### SUCCESSFUL REAL ESTATE SOLUTIONS

# Office Building for Sale

# Blue Ash

# 16,060 SF

#### CARVER WOODS EXECUTIVE PARK









#### www.everestrealestate.com 9902 Carver Road, Suite 105, Cincinnati, Ohio 45242

## FEATURES

- Beautifully updated common areas
- Corporate campus setting
- Reed Hartman exposure
- Adjoins Summit Park
- One story building
- Abundant windows
- Convenient Blue Ash location
- Easy access to highways
- Exterior signage available
- Parking ratio: 4/1,000

# LOCATION

4430-4438 Carver Woods Drive Blue Ash, Ohio 45242

# CONTACT

Adam Simon adam.simon@everestrealestate.com 513/769-2507

Melissa Whitehead melissa.whitehead@everestrealestate.com 513/769-2500



The information submitted is not guaranteed. Although obtained from reliable sources, it is subject to errors, omissions, prior sale and withdrawal from the market without notice

# Carver Woods Executive Park • 4430-4438 Carver Woods Drive









Carver Woods Executive Center is an attractive Office Park located in the center of Blue Ash, adjacent to Summit Park and its restaurants and retail shops. The 4430 Building is in excellent condition with little deferred maintenance. It currently is divided into four suites that could be combined as needed to accommodate a single user, or user investor with changing space needs. All mechanical systems and exterior areas have been updated. Exterior areas including pavement and concrete are maintained by covenants shared with buildings 4420-446