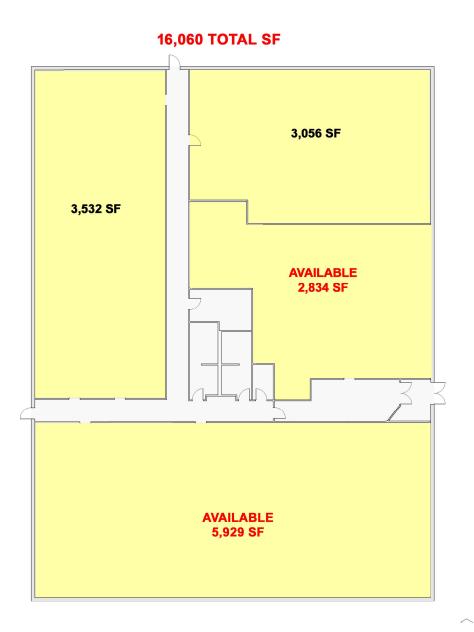

# Carver Woods Executive Park • 4430-4438 Carver Woods Drive

Carver Woods Executive Center is an attractive Office Park located in the center of Blue Ash, adjacent to Summit Park and its restaurants and retail shops. The 4430 Building is in excellent condition with little deferred maintenance. It currently is divided into four suites that could be combined as needed to accommodate a single user, or user investor with changing space needs. All mechanical systems and exterior areas have been updated. Exterior areas including pavement and concrete are maintained by covenants shared with buildings 4420-4460 Carver Woods Drive. Take advantage of this opportunity to purchase in one of Greater Cincinnati's premier office locations.

| Current Suites |           |             |
|----------------|-----------|-------------|
| 4430-100       | 5,929 RSF | Vacant      |
| 4430-125       | 2,834 RSF | Vacant      |
| 4434-100       | 3,532 RSF | \$13.00 PSF |
| 4434-115       | 3,056 RSF | \$13.50 PSF |
|                |           |             |