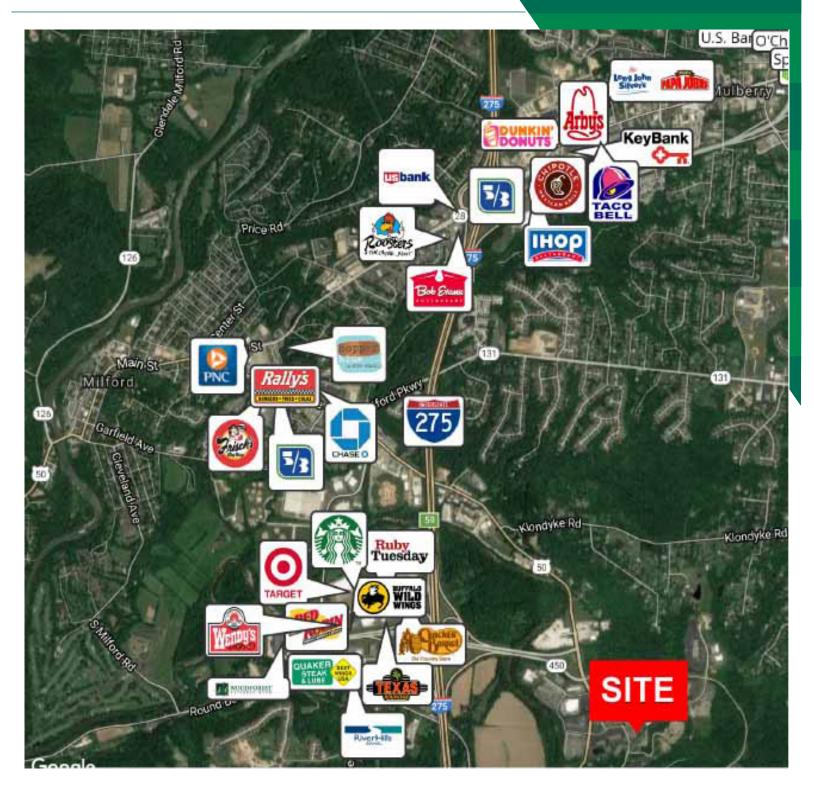

#### FEATURES

- "The" Class A Office Space at Park 50
- 0% Earnings Tax Miami Township
- Well-Maintained
- On Site Property Management and Maintenance
- Executive Offices with Full-Height Windows
- Outstanding Views of the Little Miami River Valley
- Professional Campus Setting
- Close to a Wide Variety of Restaurants & Service Businesses
- Convenient to I-275, I-71, I-75, and Cincinnati International Airport