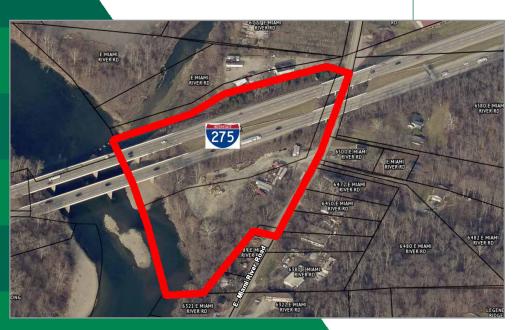

#### FEATURES

- I 0 Acres with crushed asphalt for parking, lights, and fenced gate
- Currently occupied by Trucking Companies to park trucks
- Sale Price: \$1,000,000
- SELLER FINANCING AVAILABLE
  - 0% INTEREST!

#### LOCATION

6481 E. Miami River Road Cleves, OH 45002 Parcel ID: 570-0010-0001-00