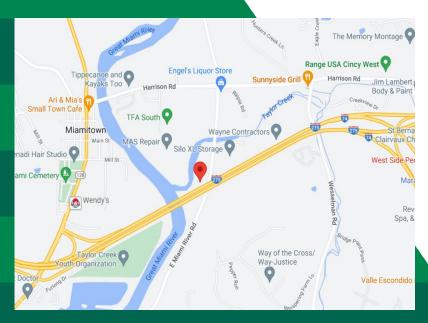

#### LOCATION

6481 E. Miami River Road Cleves, OH 45002 Parcel ID: 570-0010-0001-00