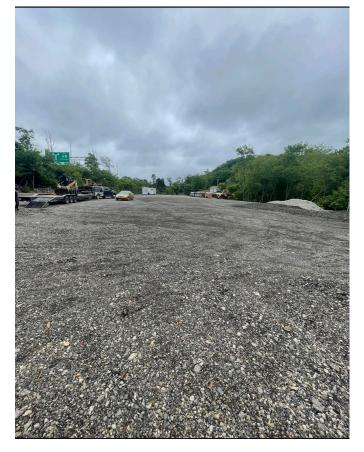

#### FEATURES

- I 0 Acres with crushed asphalt for parking, lights, and fenced gate
- Currently occupied by Trucking Companies to park trucks
- Sale Price: \$1,000,000
- SELLER FINANCING AVAILABLE
  - 0% INTEREST!