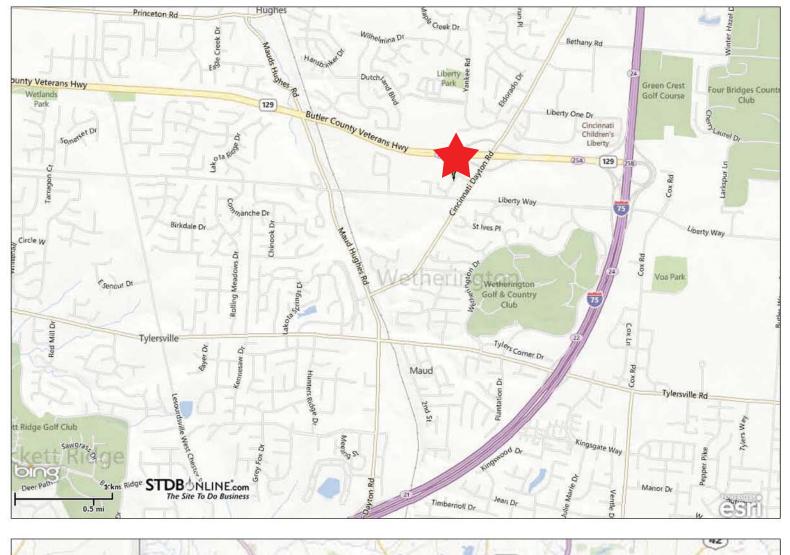

#### LOCATION

Liberty Towne Center
7206-7240 Towne Center Drive
West Chester (Liberty Twp.), OH 45069

#### FEATURES

- 1,320 SF End Cap
- "As is" \$20.00 PSF NNN (\$4.75)
- Liberty Township/West Chester market.
- Traffic light access
- Less than a mile from the New Liberty Center
- Excellent exposure to the Butler Regional Highway (Route 129) & Cincinnati/Dayton Rd.
- Next to Dollar Tree,
- 7240 Towne Center Drive
   West Chester, OH 45069