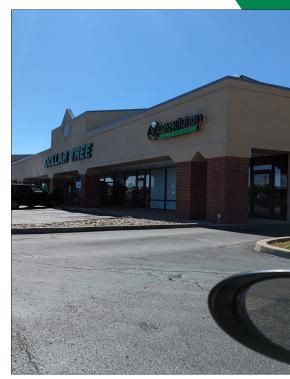

#### FEATURES

- 1,320 SF End Cap
- "As is" \$20.00 PSF NNN (\$4.75)
- Liberty Township/West Chester market.
- Traffic light access
- Less than a mile from the New Liberty Center
- Excellent exposure to the Butler Regional Highway (Route 129) & Cincinnati/Dayton Rd.
- Next to Dollar Tree,
- 7240 Towne Center Drive
   West Chester, OH 45069

#### LOCATION

Liberty Towne Center
7206-7240 Towne Center Drive
West Chester (Liberty Twp.), OH 45069