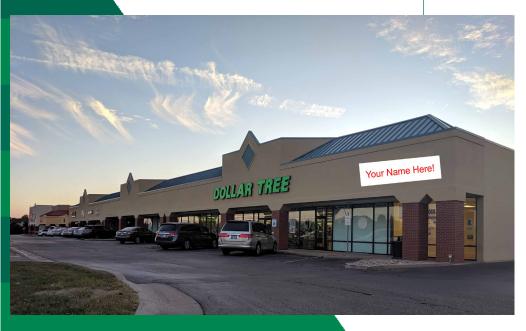

## End Cap/Drive-Thru Retail Space for Lease

## 1,320 SF Available

(Next to Dollar Tree)

#### FEATURES

- 1,320 SF End Cap
- "As is" \$20.00 PSF NNN (\$4.75)
- Liberty Township/West Chester market.
- Traffic light access
- Less than a mile from the New Liberty Center
- Excellent exposure to the Butler Regional Highway (Route 129) & Cincinnati/Dayton Rd.
- Next to Dollar Tree,
- 7240 Towne Center Drive
   West Chester, OH 45069

#### LOCATION

Liberty Towne Center
7206-7240 Towne Center Drive
West Chester (Liberty Twp.), OH 45069