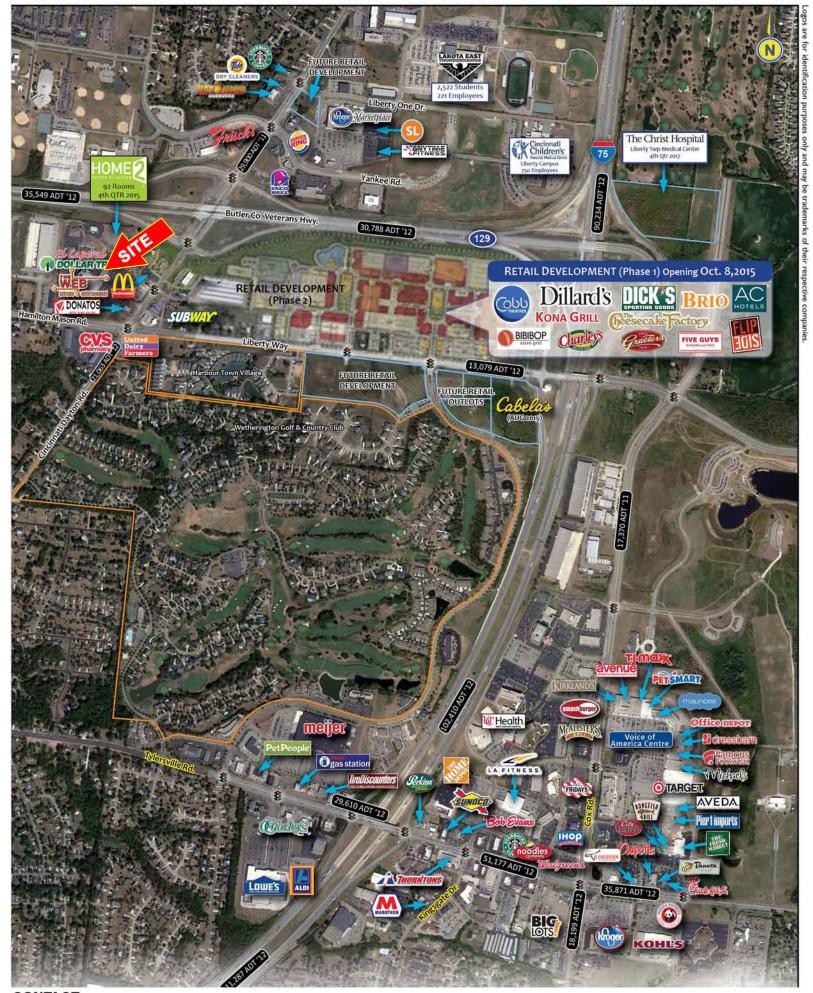

#### **Traffic Counts:**

Total Households:

Avg. HH Income:

Cincinnati Dayton Rd. at Liberty Centre = 22,092 ADT 2020

2,584

\$133,232

#### FEATURES

- 1,320 SF End Cap
- "As is" \$20.00 PSF NNN (\$4.75)
- Liberty Township/West Chester market.
- Traffic light access
- Less than a mile from the New Liberty Center
- Excellent exposure to the Butler Regional Highway (Route 129) & Cincinnati/Dayton Rd.
- Next to Dollar Tree,
- 7240 Towne Center Drive
   West Chester, OH 45069

#### LOCATION

Liberty Towne Center
7206-7240 Towne Center Drive
West Chester (Liberty Twp.), OH 45069