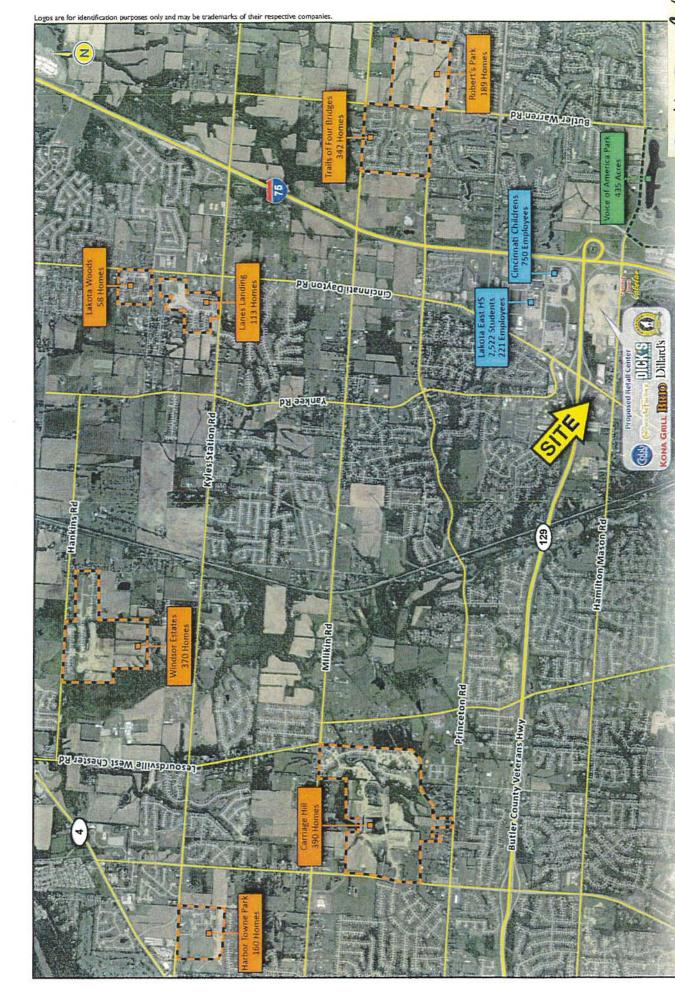

#### LOCATION

Liberty Towne Center
7206-7240 Towne Center Drive
West Chester (Liberty Twp.), OH 45069

#### FEATURES

- 1,320 SF End Cap
- "As is" \$20.00 PSF NNN (\$4.75)
- Liberty Township/West Chester market.
- Traffic light access
- Less than a mile from the New Liberty Center
- Excellent exposure to the Butler Regional Highway (Route 129) & Cincinnati/Dayton Rd.
- Next to Dollar Tree,
- 7240 Towne Center Drive
   West Chester, OH 45069