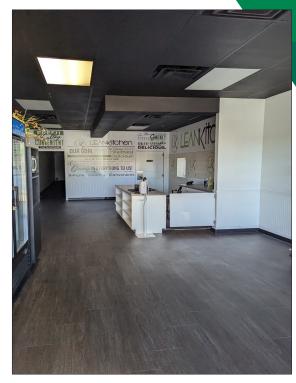

## End Cap/Drive-Thru Retail Space for Lease

## 1,320 SF Available

(Next to Dollar Tree)

#### FEATURES

- 1,320 SF End Cap
- "As is" \$20.00 PSF NNN (\$4.75)
- Liberty Township/West Chester market.
- Traffic light access
- Less than a mile from the New Liberty Center
- Excellent exposure to the Butler Regional Highway (Route 129) & Cincinnati/Dayton Rd.
- Next to Dollar Tree,
- 7240 Towne Center Drive
   West Chester, OH 45069