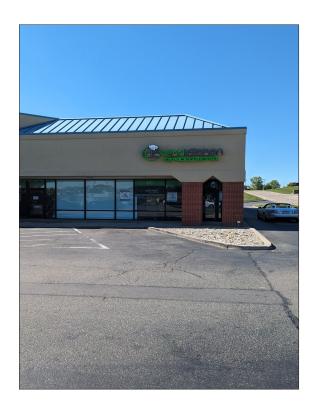

#### FEATURES

- 1,320 SF End Cap
- "As is" \$20.00 PSF NNN (\$4.75)
- Liberty Township/West Chester market.
- Traffic light access
- Less than a mile from the New Liberty Center
- Excellent exposure to the Butler Regional Highway (Route 129) & Cincinnati/Dayton Rd.
- Next to Dollar Tree,
- 7240 Towne Center Drive
   West Chester, OH 45069

#### LOCATION

Liberty Towne Center
7206-7240 Towne Center Drive
West Chester (Liberty Twp.), OH 45069