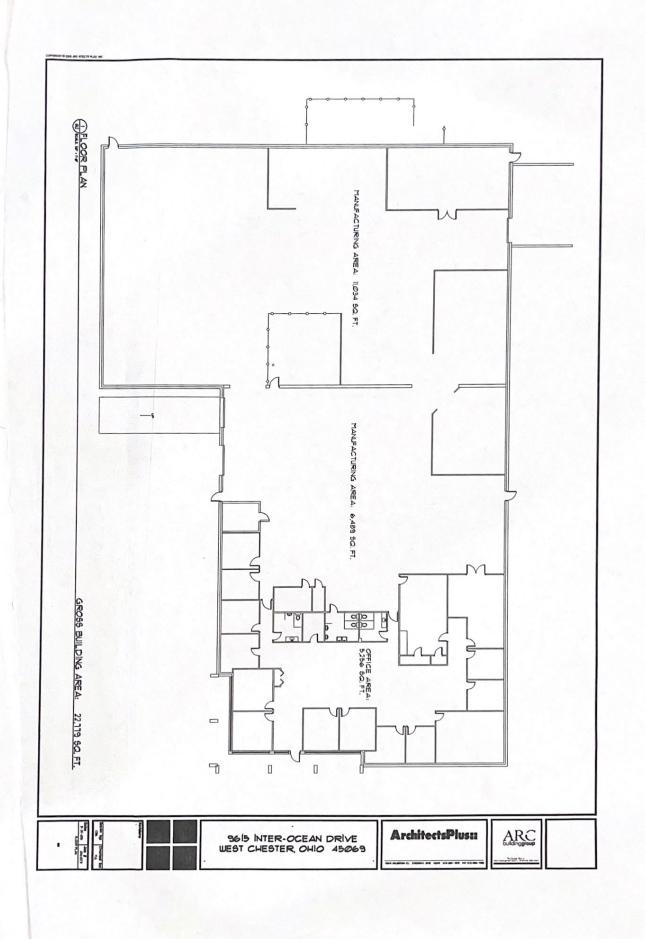

#### FEATURES

- 22,779 Total SF
- 5,256 SF Office
- 14' 18' Clear Height
- (I) Drive-in Door
- (2) Truck Docks
- 100% AIR CONDITIONED
- Less than four miles from I-75 at Union
   Center Blvd. and two miles from I-275

### 9615 Inter Ocean Drive

Address/City/County: 9615 Inter Ocean Drive

Cincinnati, OH 45246

Butler County

Parcel #: M5620-256-000-005

22,779 SF Total **Square Footage:** 

5,256 SF Office

17,523 SF Warehouse