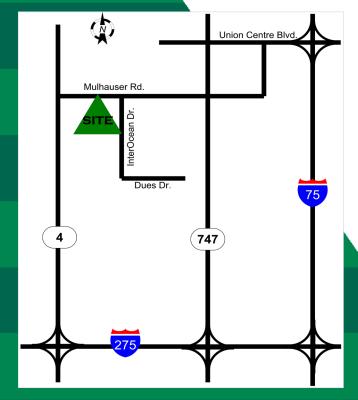

#### FEATURES

- 22,779 Total SF
- 5,256 SF Office
- 14' 18' Clear Height
- (I) Drive-in Door
- (2) Truck Docks
- 100% AIR CONDITIONED
- Less than four miles from I-75 at Union
   Center Blvd. and two miles from I-275

#### LOCATION

9615 Inter Ocean Drive
West Chester Twp./Cincinnati, OH 45246