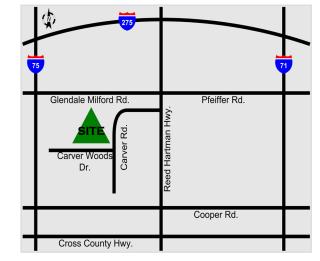

#### LOCATION

Carver Woods Executive Park 4420, 4440, 4450, 4460 Carver Woods Dr. Blue Ash, Ohio 45242

### Carver Woods Executive Park adjoins Summit Park!

Development Progress Map | Blue Ash, OH

— — Access to Summit Park and Glendale Milford Road

Summit Park is a 130-acre world-class park in the heart of Blue Ash where visitors enjoy great restaurants, recreation activities for the whole family and shopping in one of the region's most beautiful settings. Comprised of five distinct areas to work, eat, shop, live and play" The District, Carver Woods, Parkside, Daventry and Summit Park.