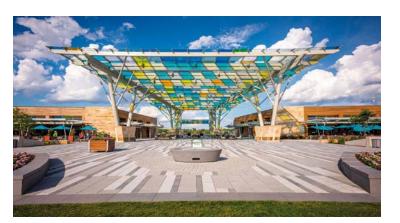

### Carver Woods Executive Park adjoins Summit Park!

Development Progress Map | Blue Ash, OH

— — Access to Summit Park and Glendale Milford Road

Summit Park is a 130-acre world-class park in the heart of Blue Ash where visitors enjoy great restaurants, recreation activities for the whole family and shopping in one of the region's most beautiful settings. Comprised of five distinct areas to work, eat, shop, live and play" The District, Carver Woods, Parkside, Daventry and Summit Park.

#### PARK FEATURES INCLUDE:

- Great Lawn
- Event Space
- Large Performance Stage
- Pergolas
- Dog Park
- Walking Trails
- Glass Canopy
- Observation Tower
- Cincinnati's most creative children's playground
- Children's Nature Playscape
- Seasonal Skating Rink
- Sledding Hill

#### **RESTAURANTS AT SUMMIT PARK:**

Brown Dog Cafe Nanny Belle's Tahona Kitchen + Bar Senate