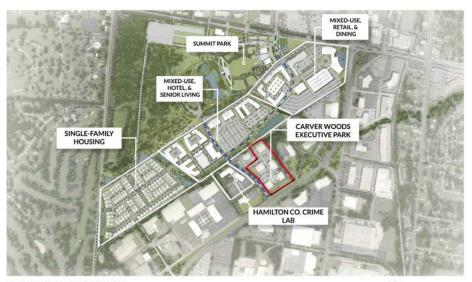

### Carver Woods Executive Park adjoins Summit Park!

Development Progress Map | Blue Ash, OH

— — Access to Summit Park and Glendale Milford Road

Summit Park is a 130-acre world-class park in the heart of Blue Ash where visitors enjoy great restaurants, recreation activities for the whole family and shopping in one of the region's most beautiful settings. Comprised of five distinct areas to work, eat, shop, live and play" The District, Carver Woods, Parkside, Daventry and Summit Park.

#### PARK FEATURES INCLUDE:

- Great Lawn
- Event Space
- Large Performance Stage
- Pergolas
- Dog Park
- Walking Trails
- Glass Canopy
- Observation Tower
- Cincinnati's most creative children's playground
- Children's Nature Playscape
- Seasonal Skating Rink
- Sledding Hill

#### **RESTAURANTS AT SUMMIT PARK:**

Brown Dog Cafe Nanny Belle's Tahona Kitchen + Bar Senate