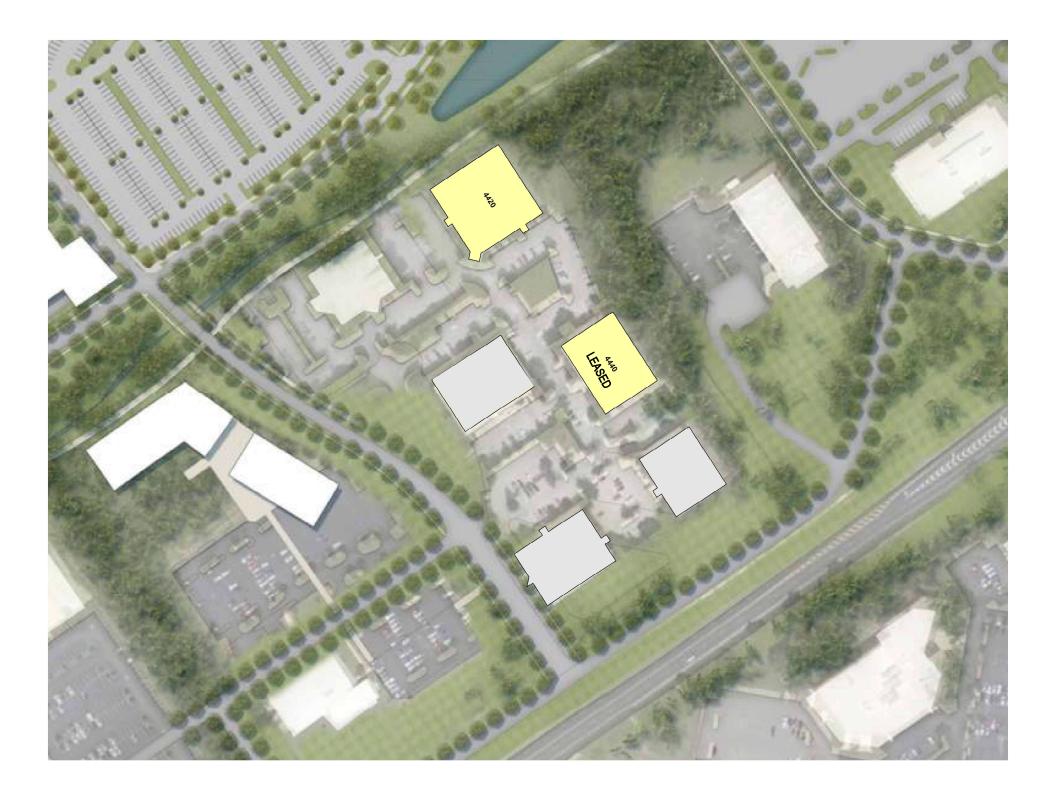

#### LOCATION

Carver Woods Executive Park 4420, 4440, 4450, 4460 Carver Woods Dr. Blue Ash, Ohio 45242

### Carver Woods Executive Park adjoins Summit Park!

Development Progress Map | Blue Ash, OH

— — Access to Summit Park and Glendale Milford Road

Summit Park is a 130-acre world-class park in the heart of Blue Ash where visitors enjoy great restaurants, recreation activities for the whole family and shopping in one of the region's most beautiful settings. Comprised of five distinct areas to work, eat, shop, live and play" The District, Carver Woods, Parkside, Daventry and Summit Park.