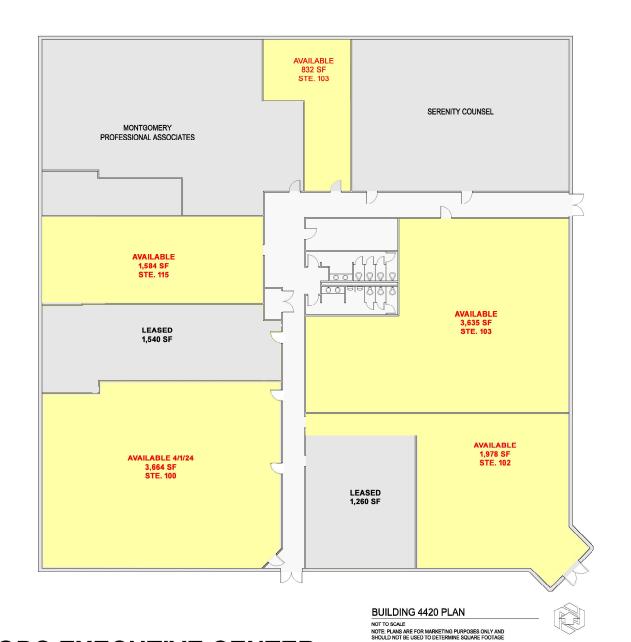

#### **FEATURES**

- Beautifully updated common areas
- Corporate campus setting
- Reed Hartman exposure
- Adjoins Summit Park
- One story buildings
- Abundant windows
- Convenient Blue Ash location
- Easy access to highways
- Exterior signage available
- Parking ratio: 4/1,000
- Lease rate: \$14.50 PSF (\$0.50)
  - 832 5,613 SF Available

## **CARVER WOODS EXECUTIVE CENTER**