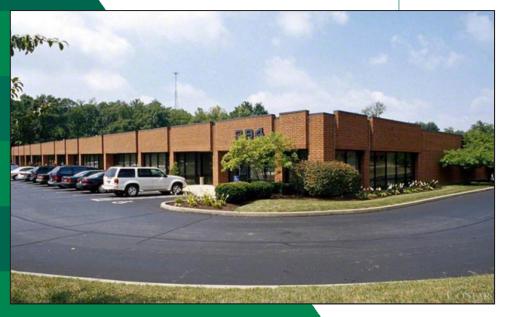

#### **FEATURES**

- 2,700 SF Office/Warehouse Available
- I,630 SF Office (4 Private Offices)
- I,070 SF Warehouse
- 100% Air Conditioned
- Attractive modern building
- New parking lot
- New Roof March 2024
- New access road
- Seconds from I-275
- No Earnings Tax!

#### LOCATION

394 Wards Corner Road Suite 130 Loveland, OH 45140

### 394 Wards Corner Rd.

Address/City/County: 394 Wards Corner Road

Loveland/Miami Twp./Clermont Cty.

**Building Size:** 27,000 SF Total

Available Suites: Suite 130 - 2,700 SF

1,630 SF office - (4) private offices