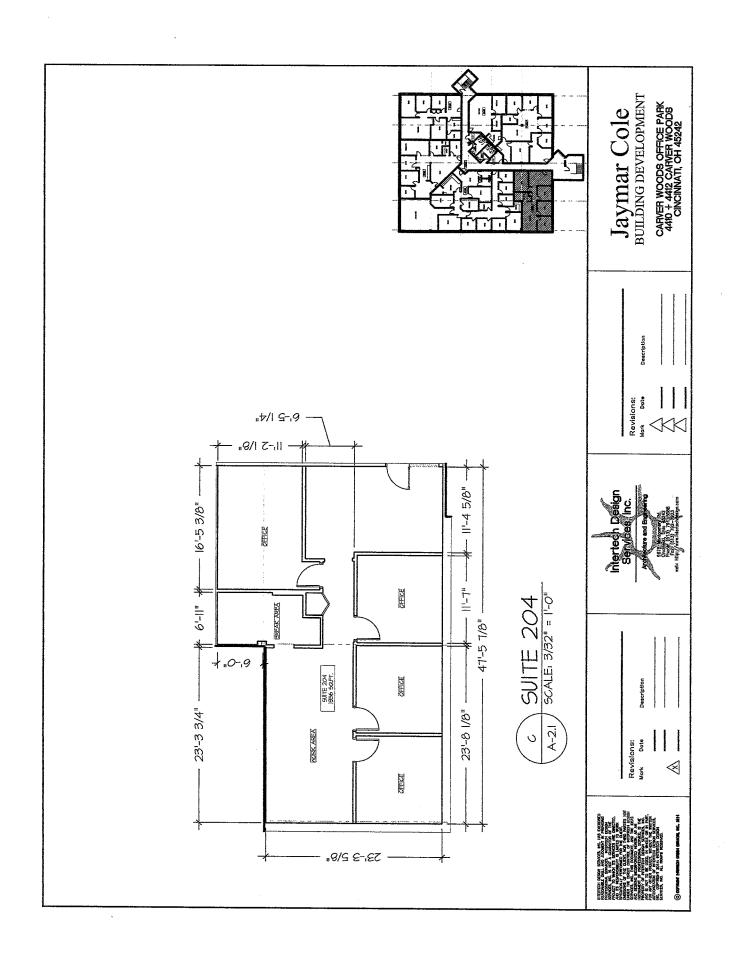

#### **FEATURES**

- Spaces Available:
  1,500 SF
  3,050 SF
- Beautifully updated common areas
- Corporate campus setting
- Reed Hartman exposure
- Adjoins Summit Park
- Abundant windows
- Convenient Blue Ash location
- Easy access to I-71 & I-275
- Exterior signage available
- Lease rate:\$13.95 PSF (\$0.55)

#### LOCATION

Carver Pointe 4410 Carver Woods Drive Blue Ash, Ohio 45242