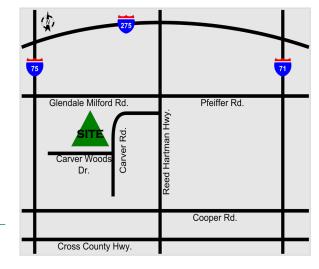

# Office Space For Lease

## Blue Ash

#### **CARVER POINTE**









www.everestrealestate.com 9902 Carver Road, Suite 105, Cincinnati, Ohio 45242

#### **FEATURES**

- Spaces Available:
  1,500 SF
  3,050 SF
- Beautifully updated common areas
- Corporate campus setting
- Reed Hartman exposure
- Adjoins Summit Park
- Abundant windows
- Convenient Blue Ash location
- Easy access to I-71 & I-275
- Exterior signage available
- Lease rate:\$13.95 PSF (\$0.55)

#### LOCATION

Carver Pointe 4410 Carver Woods Drive Blue Ash, Ohio 45242

#### **CONTACT**

**Adam Simon** 

adam.simon@everestrealestate.com 513/769-2507



### Carver Pointe adjoins Summit Park!









Summit Park is a 130-acre world-class park in the heart of Blue Ash where visitors enjoy great restaurants, recreation activities for the whole family and shopping in one of the region's most beautiful settings. Comprised of five distinct areas to work, eat, shop, live and play" The District, Carver Woods, Parkside, Daventry and Summit Park.

#### PARK FEATURES INCLUDE:

- Great Lawn
- Event Space
- Large Performance Stage
- Pergolas
- Dog Park
- Walking Trails
- Glass Canopy
- Observation Tower
- Cincinnati's most creative children's playground
- Children's Nature Playscape
- Seasonal Skating Rink
- Sledding Hill

#### **RESTAURANTS AT SUMMIT PARK:**

Brown Dog Cafe Nanny Belle's Tahona Kitchen + Bar Senate







Canver Woods Surte 103