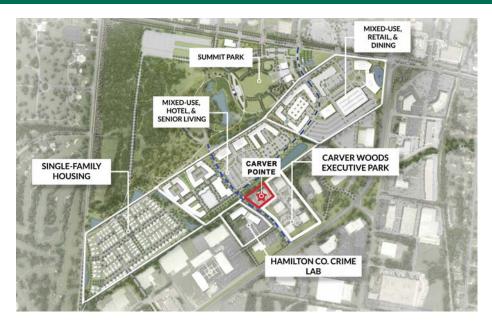

### Carver Pointe adjoins Summit Park!

Summit Park is a 130-acre world-class park in the heart of Blue Ash where visitors enjoy great restaurants, recreation activities for the whole family and shopping in one of the region's most beautiful settings. Comprised of five distinct areas to work, eat, shop, live and play" The District, Carver Woods, Parkside, Daventry and Summit Park.

#### LOCATION

Carver Pointe 4410 Carver Woods Drive Blue Ash, Ohio 45242