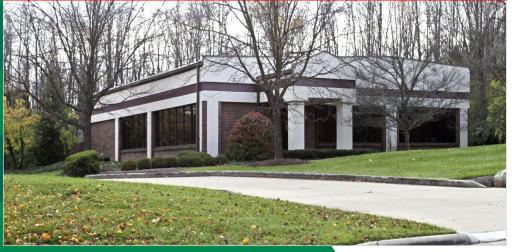

## Office Building For Sale

### 11880 Kemper Springs Dr. Forest Park, OH

#### FEATURES

- 14,662 Total SF
  - 10,798 SF 1st Floor
  - 3,864 SF 2nd Floor
- Private offices and open space
- Common area (2) kitchenettes and(3) restrooms on 1st floor
- Culdesac setting on 3.029 acres
- 90+ parking spots
- Outdoor patio
- Zoning: Planned Business District (allows for warehouse space)
- 0.9 miles to I-275; 5.6 miles to I-75; 10.7 miles to I-71
- Two beautiful main entrances
- Drive-in door
- Three security cameras
- Key-card access to all exterior doors and one interior door
- Directional flooring throughout building
  - Included Fully furnished with state of the art equipment - projectors & TV's, and beautiful high quality furniture
- Two breakroom vending machines and a slushie machine
- Sale price: \$1,200,000 \$1,100,000