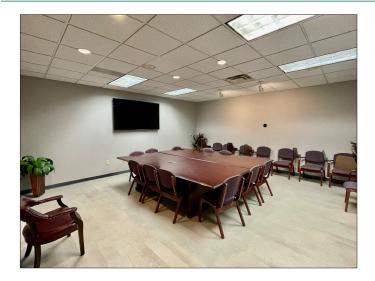

#### FEATURES

- 14,662 Total SF
  - 10,798 SF 1st Floor
  - 3,864 SF 2nd Floor
- Private offices and open space
- Common area (2) kitchenettes and(3) restrooms on 1st floor
- Culdesac setting on 3.029 acres
- 90+ parking spots
- Outdoor patio
- Zoning: Planned Business District (allows for warehouse space)
- 0.9 miles to I-275; 5.6 miles to I-75; 10.7 miles to I-71
- Two beautiful main entrances
- Drive-in door
- Three security cameras
- Key-card access to all exterior doors and one interior door
- Directional flooring throughout building
  - Included Fully furnished with state of the art equipment - projectors & TV's, and beautiful high quality furniture
- Two breakroom vending machines and a slushie machine
- Sale price: \$1,200,000 \$1,100,000

## **11880 Kemper Springs Drive**