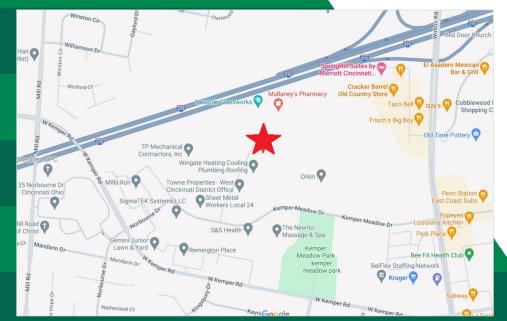

#### LOCATION

I 1880 Kemper Springs Drive Forest Park, Hamilton Cty., OH 45240 Parcel ID: 591-0015-0018-00