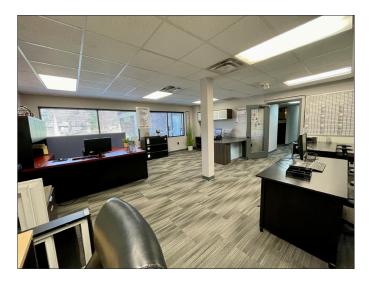

#### FEATURES

- 14,662 Total SF
  - 10,798 SF 1st Floor
  - 3,864 SF 2nd Floor
- Private offices and open space
- Common area (2) kitchenettes and(3) restrooms on 1st floor
- Culdesac setting on 3.029 acres
- 90+ parking spots
- Outdoor patio
- Zoning: Planned Business District (allows for warehouse space)
- 0.9 miles to I-275; 5.6 miles to I-75; 10.7 miles to I-71
- Two beautiful main entrances
- Drive-in door
- Three security cameras
- Key-card access to all exterior doors and one interior door
- Directional flooring throughout building
  - Included Fully furnished with state of the art equipment - projectors & TV's, and beautiful high quality furniture
- Two breakroom vending machines and a slushie machine
- Sale price: \$1,200,000 \$1,100,000

## **11880 Kemper Springs Drive**