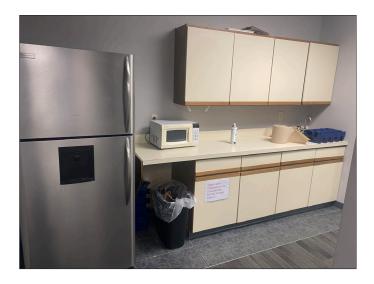

#### FEATURES

- 14,662 Total SF
  - 10,798 SF 1st Floor
  - 3,864 SF 2nd Floor
- Private offices and open space
- Common area (2) kitchenettes and(3) restrooms on 1st floor
- Culdesac setting on 3.029 acres
- 90+ parking spots
- Outdoor patio
- Zoning: Planned Business District (allows for warehouse space)
- 0.9 miles to I-275; 5.6 miles to I-75; 10.7 miles to I-71
- Two beautiful main entrances
- Drive-in door
- Three security cameras
- Key-card access to all exterior doors and one interior door
- Directional flooring throughout building
  - Included Fully furnished with state of the art equipment - projectors & TV's, and beautiful high quality furniture
- Two breakroom vending machines and a slushie machine
- Sale price: \$1,200,000 \$1,100,000

# 11880 Kemper Springs Dr.

### FOR MORE INFORMATION, CONTACT:

Frank Torbeck, SIOR frank.torbeck@everestrealestate.com 513/769-2505