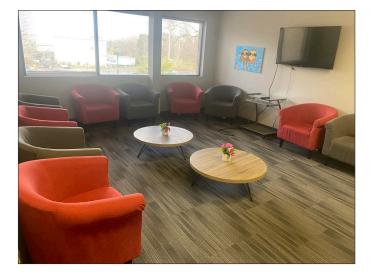

#### FEATURES

- 14,662 Total SF
  - 10,798 SF 1st Floor
  - 3,864 SF 2nd Floor
- Private offices and open space
- Common area (2) kitchenettes and(3) restrooms on 1st floor
- Culdesac setting on 3.029 acres
- 90+ parking spots
- Outdoor patio
- Zoning: Planned Business District (allows for warehouse space)
- 0.9 miles to I-275; 5.6 miles to I-75; 10.7 miles to I-71
- Two beautiful main entrances
- Drive-in door
- Three security cameras
- Key-card access to all exterior doors and one interior door
- Directional flooring throughout building
  - Included Fully furnished with state of the art equipment - projectors & TV's, and beautiful high quality furniture
- Two breakroom vending machines and a slushie machine
- Sale price: \$1,200,000 \$1,100,000