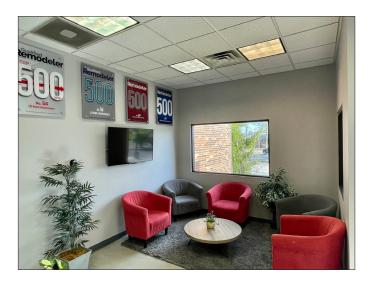

#### FEATURES

- 14,662 Total SF
  - 10,798 SF 1st Floor
  - 3,864 SF 2nd Floor
- Private offices and open space
- Common area (2) kitchenettes and(3) restrooms on 1st floor
- Culdesac setting on 3.029 acres
- 90+ parking spots
- Outdoor patio
- Zoning: Planned Business District (allows for warehouse space)
- 0.9 miles to I-275; 5.6 miles to I-75; 10.7 miles to I-71
- Two beautiful main entrances
- Drive-in door
- Three security cameras
- Key-card access to all exterior doors and one interior door
- Directional flooring throughout building
  - Included Fully furnished with state of the art equipment - projectors & TV's, and beautiful high quality furniture
- Two breakroom vending machines and a slushie machine
- Sale price: \$1,200,000 \$1,100,000

# 11880 Kemper Springs Dr.

### FOR MORE INFORMATION, CONTACT:

Frank Torbeck, SIOR frank.torbeck@everestrealestate.com 513/769-2505