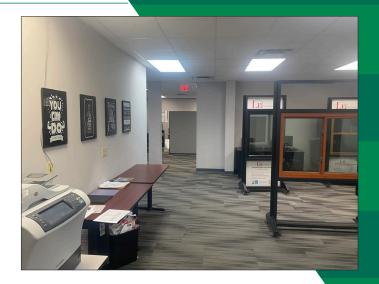

#### FEATURES

- 14,662 Total SF
  - 10,798 SF 1st Floor
  - 3,864 SF 2nd Floor
- Private offices and open space
- Common area (2) kitchenettes and(3) restrooms on 1st floor
- Culdesac setting on 3.029 acres
- 90+ parking spots
- Outdoor patio
- Zoning: Planned Business District (allows for warehouse space)
- 0.9 miles to I-275; 5.6 miles to I-75; 10.7 miles to I-71
- Two beautiful main entrances
- Drive-in door
- Three security cameras
- Key-card access to all exterior doors and one interior door
- Directional flooring throughout building
  - Included Fully furnished with state of the art equipment - projectors & TV's, and beautiful high quality furniture
- Two breakroom vending machines and a slushie machine
- Sale price: \$1,200,000 \$1,100,000