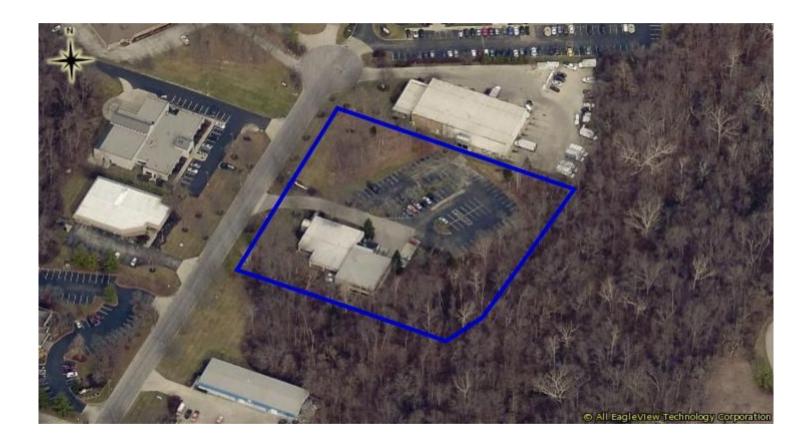

#### FEATURES

- 14,662 Total SF
  - 10,798 SF 1st Floor
  - 3,864 SF 2nd Floor
- Private offices and open space
- Common area (2) kitchenettes and(3) restrooms on 1st floor
- Culdesac setting on 3.029 acres
- 90+ parking spots
- Outdoor patio
- Zoning: Planned Business District (allows for warehouse space)
- 0.9 miles to I-275; 5.6 miles to I-75; 10.7 miles to I-71
- Two beautiful main entrances
- Drive-in door
- Three security cameras
- Key-card access to all exterior doors and one interior door
- Directional flooring throughout building
  - Included Fully furnished with state of the art equipment - projectors & TV's, and beautiful high quality furniture
- Two breakroom vending machines and a slushie machine
- Sale price: \$1,200,000 \$1,100,000

#### LOCATION

I 1880 Kemper Springs Drive Forest Park, Hamilton Cty., OH 45240 Parcel ID: 591-0015-0018-00