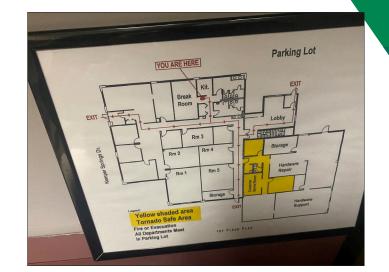

#### FEATURES

- 14,662 Total SF
  - 10,798 SF 1st Floor
  - 3,864 SF 2nd Floor
- Private offices and open space
- Common area (2) kitchenettes and(3) restrooms on 1st floor
- Culdesac setting on 3.029 acres
- 90+ parking spots
- Outdoor patio
- Zoning: Planned Business District (allows for warehouse space)
- 0.9 miles to I-275; 5.6 miles to I-75; 10.7 miles to I-71
- Two beautiful main entrances
- Drive-in door
- Three security cameras
- Key-card access to all exterior doors and one interior door
- Directional flooring throughout building
  - Included Fully furnished with state of the art equipment - projectors & TV's, and beautiful high quality furniture
- Two breakroom vending machines and a slushie machine
- Sale price: \$1,200,000 \$1,100,000

#### LOCATION

I 1880 Kemper Springs Drive Forest Park, Hamilton Cty., OH 45240 Parcel ID: 591-0015-0018-00