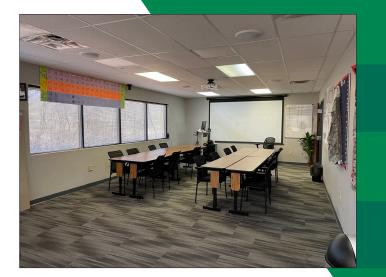

#### FEATURES

- 14,662 Total SF
  - 10,798 SF 1st Floor
  - 3,864 SF 2nd Floor
- Private offices and open space
- Common area (2) kitchenettes and(3) restrooms on 1st floor
- Culdesac setting on 3.029 acres
- 90+ parking spots
- Outdoor patio
- Zoning: Planned Business District (allows for warehouse space)
- 0.9 miles to I-275; 5.6 miles to I-75; 10.7 miles to I-71
- Two beautiful main entrances
- Drive-in door
- Three security cameras
- Key-card access to all exterior doors and one interior door
- Directional flooring throughout building
  - Included Fully furnished with state of the art equipment - projectors & TV's, and beautiful high quality furniture
- Two breakroom vending machines and a slushie machine
- Sale price: \$1,200,000 \$1,100,000

# 11880 Kemper Springs Dr.

### FOR MORE INFORMATION, CONTACT:

Frank Torbeck, SIOR frank.torbeck@everestrealestate.com 513/769-2505