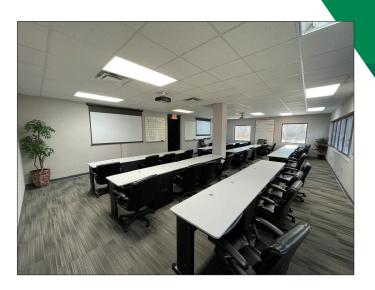

#### FEATURES

- 14,662 Total SF
  - 10,798 SF 1st Floor
  - 3,864 SF 2nd Floor
- Private offices and open space
- Common area (2) kitchenettes and(3) restrooms on 1st floor
- Culdesac setting on 3.029 acres
- 90+ parking spots
- Outdoor patio
- Zoning: Planned Business District (allows for warehouse space)
- 0.9 miles to I-275; 5.6 miles to I-75; 10.7 miles to I-71
- Two beautiful main entrances
- Drive-in door
- Three security cameras
- Key-card access to all exterior doors and one interior door
- Directional flooring throughout building
  - Included Fully furnished with state of the art equipment - projectors & TV's, and beautiful high quality furniture
- Two breakroom vending machines and a slushie machine
- Sale price: \$1,200,000 \$1,100,000