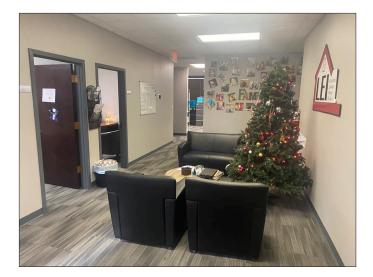

#### FEATURES

- 14,662 Total SF
  - 10,798 SF 1st Floor
  - 3,864 SF 2nd Floor
- Private offices and open space
- Common area (2) kitchenettes and(3) restrooms on 1st floor
- Culdesac setting on 3.029 acres
- 90+ parking spots
- Outdoor patio
- Zoning: Planned Business District (allows for warehouse space)
- 0.9 miles to I-275; 5.6 miles to I-75; 10.7 miles to I-71
- Two beautiful main entrances
- Drive-in door
- Three security cameras
- Key-card access to all exterior doors and one interior door
- Directional flooring throughout building
  - Included Fully furnished with state of the art equipment - projectors & TV's, and beautiful high quality furniture
- Two breakroom vending machines and a slushie machine
- Sale price: \$1,200,000 \$1,100,000

# 11880 Kemper Springs Dr.

### FOR MORE INFORMATION, CONTACT:

Frank Torbeck, SIOR frank.torbeck@everestrealestate.com 513/769-2505