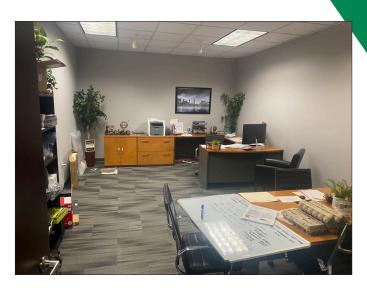

#### FEATURES

- 14,662 Total SF
  - 10,798 SF 1st Floor
  - 3,864 SF 2nd Floor
- Private offices and open space
- Common area (2) kitchenettes and(3) restrooms on 1st floor
- Culdesac setting on 3.029 acres
- 90+ parking spots
- Outdoor patio
- Zoning: Planned Business District (allows for warehouse space)
- 0.9 miles to I-275; 5.6 miles to I-75; 10.7 miles to I-71
- Two beautiful main entrances
- Drive-in door
- Three security cameras
- Key-card access to all exterior doors and one interior door
- Directional flooring throughout building
  - Included Fully furnished with state of the art equipment - projectors & TV's, and beautiful high quality furniture
- Two breakroom vending machines and a slushie machine
- Sale price: \$1,200,000 \$1,100,000

# 11880 Kemper Springs Dr.

### FOR MORE INFORMATION, CONTACT:

Frank Torbeck, SIOR frank.torbeck@everestrealestate.com 513/769-2505