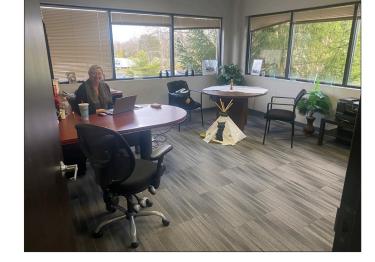

#### FEATURES

- 14,662 Total SF
  - 10,798 SF 1st Floor
  - 3,864 SF 2nd Floor
- Private offices and open space
- Common area (2) kitchenettes and(3) restrooms on 1st floor
- Culdesac setting on 3.029 acres
- 90+ parking spots
- Outdoor patio
- Zoning: Planned Business District (allows for warehouse space)
- 0.9 miles to I-275; 5.6 miles to I-75; 10.7 miles to I-71
- Two beautiful main entrances
- Drive-in door
- Three security cameras
- Key-card access to all exterior doors and one interior door
- Directional flooring throughout building
  - Included Fully furnished with state of the art equipment - projectors & TV's, and beautiful high quality furniture
- Two breakroom vending machines and a slushie machine
- Sale price: \$1,200,000 \$1,100,000

# 11880 Kemper Springs Dr.

### FOR MORE INFORMATION, CONTACT:

Frank Torbeck, SIOR frank.torbeck@everestrealestate.com 513/769-2505