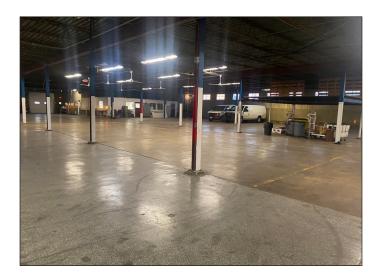

### FEATURES

- 19,903 Total SF
- I,592 SF Office
- (I) Drive-in Door
- (3) Truck Docks
- (2) interior security cameras &
  - (3) exterior security cameras
- Great Central Location In between I-75
   & I-71

**Type of Construction:** Brick, Concrete Block, Concrete and Metal

Zoning: Industrial

Clearance Height: 12'

Floor: Concrete

**Drive In Doors:** (1)  $10^{\circ} \times 10^{\circ}$  with ramp

Truck Doors:  $(3) 10' \times 10'$ 

**Lighting:** Strip fluorescent

Parking: 12-14 spaces + street

Roof: Flat tar & gravel

**Heat & A/C:** Unit infrared heat - warehouse

Central HVAC - office

Miscellaneous: Office furniture for sale. (2) interior security cameras