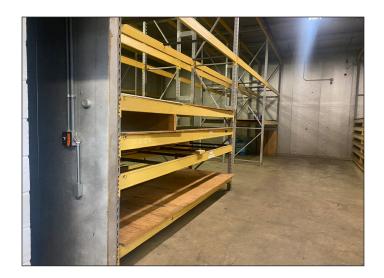

### FEATURES

- 19,903 Total SF
- I,592 SF Office
- (I) Drive-in Door
- (3) Truck Docks
- (2) interior security cameras &
  - (3) exterior security cameras
- Great Central Location In between I-75
   & I-71

**Lighting:** Strip fluorescent

Parking: 12-14 spaces + street

Roof: Flat tar & gravel

**Heat & A/C:** Unit infrared heat - warehouse

Central HVAC - office

Miscellaneous: Office furniture for sale. (2) interior security cameras