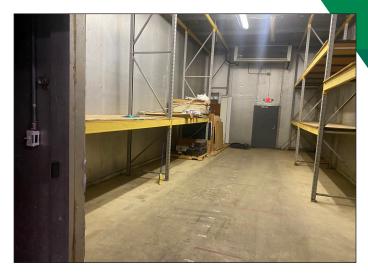

### FEATURES

- 19,903 Total SF
- I,592 SF Office
- (I) Drive-in Door
- (3) Truck Docks
- (2) interior security cameras &
  - (3) exterior security cameras
- Great Central Location In between I-75
   & I-71

**Lighting:** Strip fluorescent

Parking: 12-14 spaces + street

Roof: Flat tar & gravel

**Heat & A/C:** Unit infrared heat - warehouse

Central HVAC - office

Miscellaneous: Office furniture for sale. (2) interior security cameras