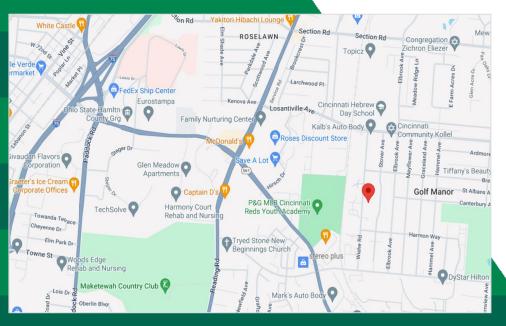

### LOCATION

6262 Wiehe Road Cincinnati/Golf Manor, OH 45237

# 6262 Wiehe Road

Address/City/County: 6262 Wiehe Road

Cincinnati/Golf Manor, Hamilton County, OH

**Total Square Footage:** 19,903 SF

Office Area: 1,592 SF

Land Size: 0.752 Acres

**Date of Construction:** 1955